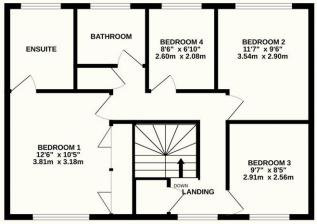

#### Hart Close, Uckfield, TN22 2DA

This superb four-bed detached property offers lots of wonderful living space, as well as good-sized bedrooms, and is located in the much sought-after West Park development with its recreation ground and nature reserve. Known for properties offering generous plot sizes, this fantastic family home is no different and provides a good-sized private garden to the rear and large driveway and garage to the front. The property occupies an enviable location tucked away in a quiet cul-de-sac yet offers easy access on foot to Uckfield High Street with its range of shops, restaurants and railway station with regular trains to London. The downstairs living space is excellent comprising a large bright lounge with bi-folding doors to the garden and a bay window to the front, separate dining room, feature kitchen/breakfast room (also overlooking the garden), plus downstairs cloakroom/wc. In addition, one side of the double garage has been converted and now makes for a big office space. All rooms are spacious conducive to family living and with the upstairs space this theme continues. Here are found four well-proportioned bedrooms with an ensuite bathroom to the main room and a large family bathroom which would provide for the needs of even the largest of families with ease. This wonderful home is one any new buyers can be proud of.

#### TOTAL FLOOR AREA: 1636 sq.ft. (152.0 sq.m.) approx.

Whilst every attempt has been made to ensure the accuracy of the floorplan contained here, measurements of doors, windows, rooms and any other items are approximate and no responsibility is taken for any error, omission or mis-statement. This plan is for illustrative purposes only and should be used as such by any prospective purchaser. The services, systems and appliances shown have not been tested and no guarantee as to their operability or efficiency can be given.