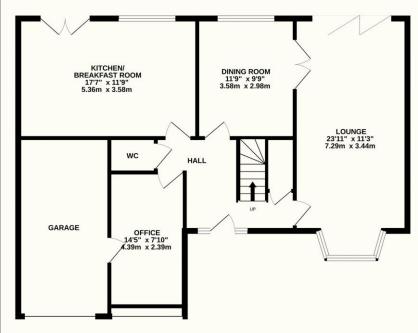

#### Hart Close, Uckfield, TN22 2DA

This superb four-bed detached property offers lots of wonderful living space, as well as good-sized bedrooms, and is located in the much sought-after West Park development with its recreation ground and nature reserve. Known for properties offering generous plot sizes, this fantastic family home is no different and provides a good-sized private garden to the rear and large driveway and garage to the front. The property occupies an enviable location tucked away in a quiet cul-de-sac yet offers easy access on foot to Uckfield High Street with its range of shops, restaurants and railway station with regular trains to London. The downstairs living space is excellent comprising a large bright lounge with bi-folding doors to the garden and a bay window to the front, separate dining room, feature kitchen/breakfast room (also overlooking the garden), plus downstairs cloakroom/wc. In addition, one side of the double garage has been converted and now makes for a big office space. All rooms are spacious conducive to family living and with the upstairs space this theme continues. Here are found four well-proportioned bedrooms with an ensuite bathroom to the main room and a large family bathroom which would provide for the needs of even the largest of families with ease. This wonderful home is one any new buyers can be proud of.

#### TOTAL FLOOR AREA: 1636 sq.ft. (152.0 sq.m.) approx.

Whilst every attempt has been made to ensure the accuracy of the floorplan contained here, measurements of doors, windows, rooms and any other items are approximate and no responsibility is taken for any error, omission or mis-statement. This plan is for illustrative purposes only and should be used as such by any prospective purchaser. The services, systems and appliances shown have not been tested and no guarantee as to their operability or efficiency can be given.