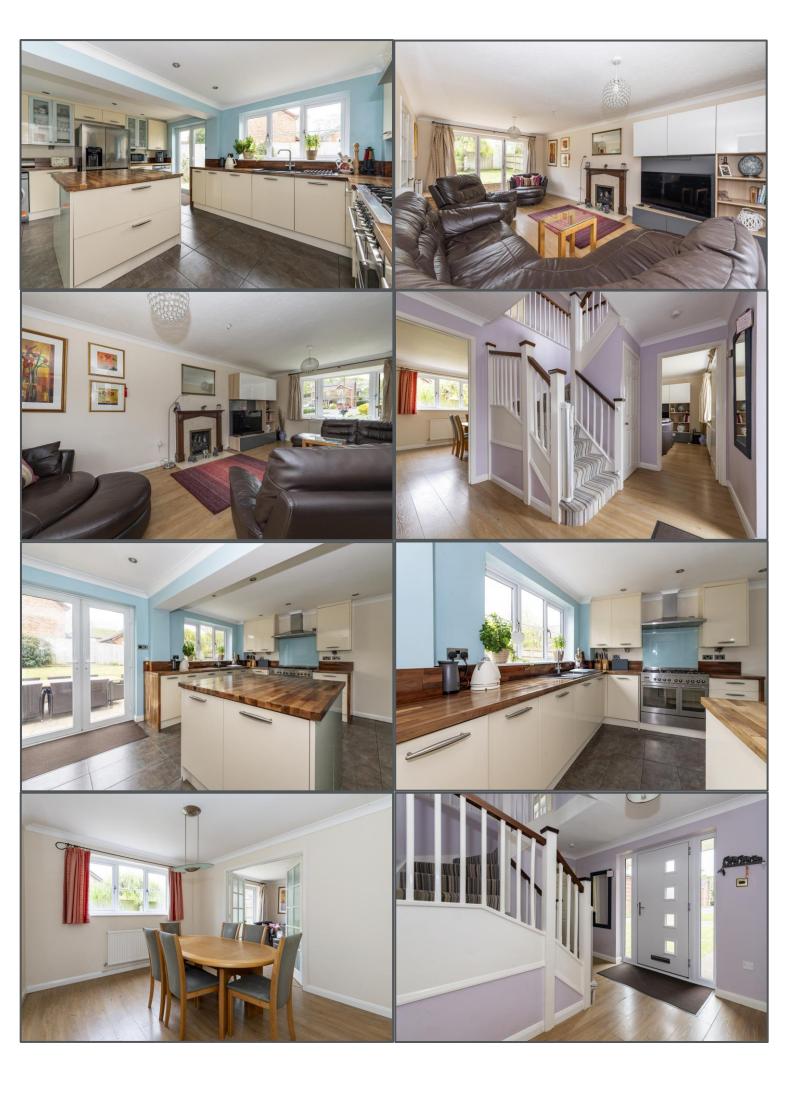

#### Hart Close, Uckfield, TN22 2DA

This superb four-bed detached property offers lots of wonderful living space, as well as good-sized bedrooms, and is located in the much sought-after West Park development with its recreation ground and nature reserve. Known for properties offering generous plot sizes, this fantastic family home is no different and provides a good-sized private garden to the rear and large driveway and garage to the front. The property occupies an enviable location tucked away in a quiet cul-de-sac yet offers easy access on foot to Uckfield High Street with its range of shops, restaurants and railway station with regular trains to London. The downstairs living space is excellent comprising a large bright lounge with bi-folding doors to the garden and a bay window to the front, separate dining room, feature kitchen/breakfast room (also overlooking the garden), plus downstairs cloakroom/wc. In addition, one side of the double garage has been converted and now makes for a big office space. All rooms are spacious conducive to family living and with the upstairs space this theme continues. Here are found four well-proportioned bedrooms with an ensuite bathroom to the main room and a large family bathroom which would provide for the needs of even the largest of families with ease. This wonderful home is one any new buyers can be proud of.